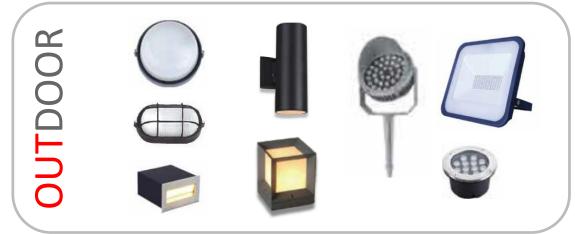

### **OUTDOOR**

#### **Bulkhead**

9 W

IP54

For Outdoor buildings, Tunnels,...

#### Wall-Mounted (Up & Down)

2\*9 W

IP54

For Outdoor buildings, Corridors,...

#### **Bollard Alto**

10 W

IP65

60 cm

For Landscape,...

#### **Bollard 4D**

10 W

IP65

80 cm

For Landscape,...