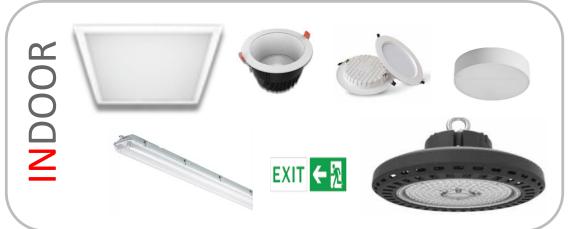

### **INDOOR**

#### **Recessed Downlight**

5, 10, 15, 20 W

IP44

For Entrances, Corridors,...

### **Deep Recessed Downlight**

7, 10, 15, 24 W

IP44

For Entrances, Corridors,...

### **Surface Downlight**

22, 36 W

IP20

For Stairs, Surface ceiling,...

#### **Exit Sign**

3 hours Battery

IP20

For Emergency Exits, Corridors,...